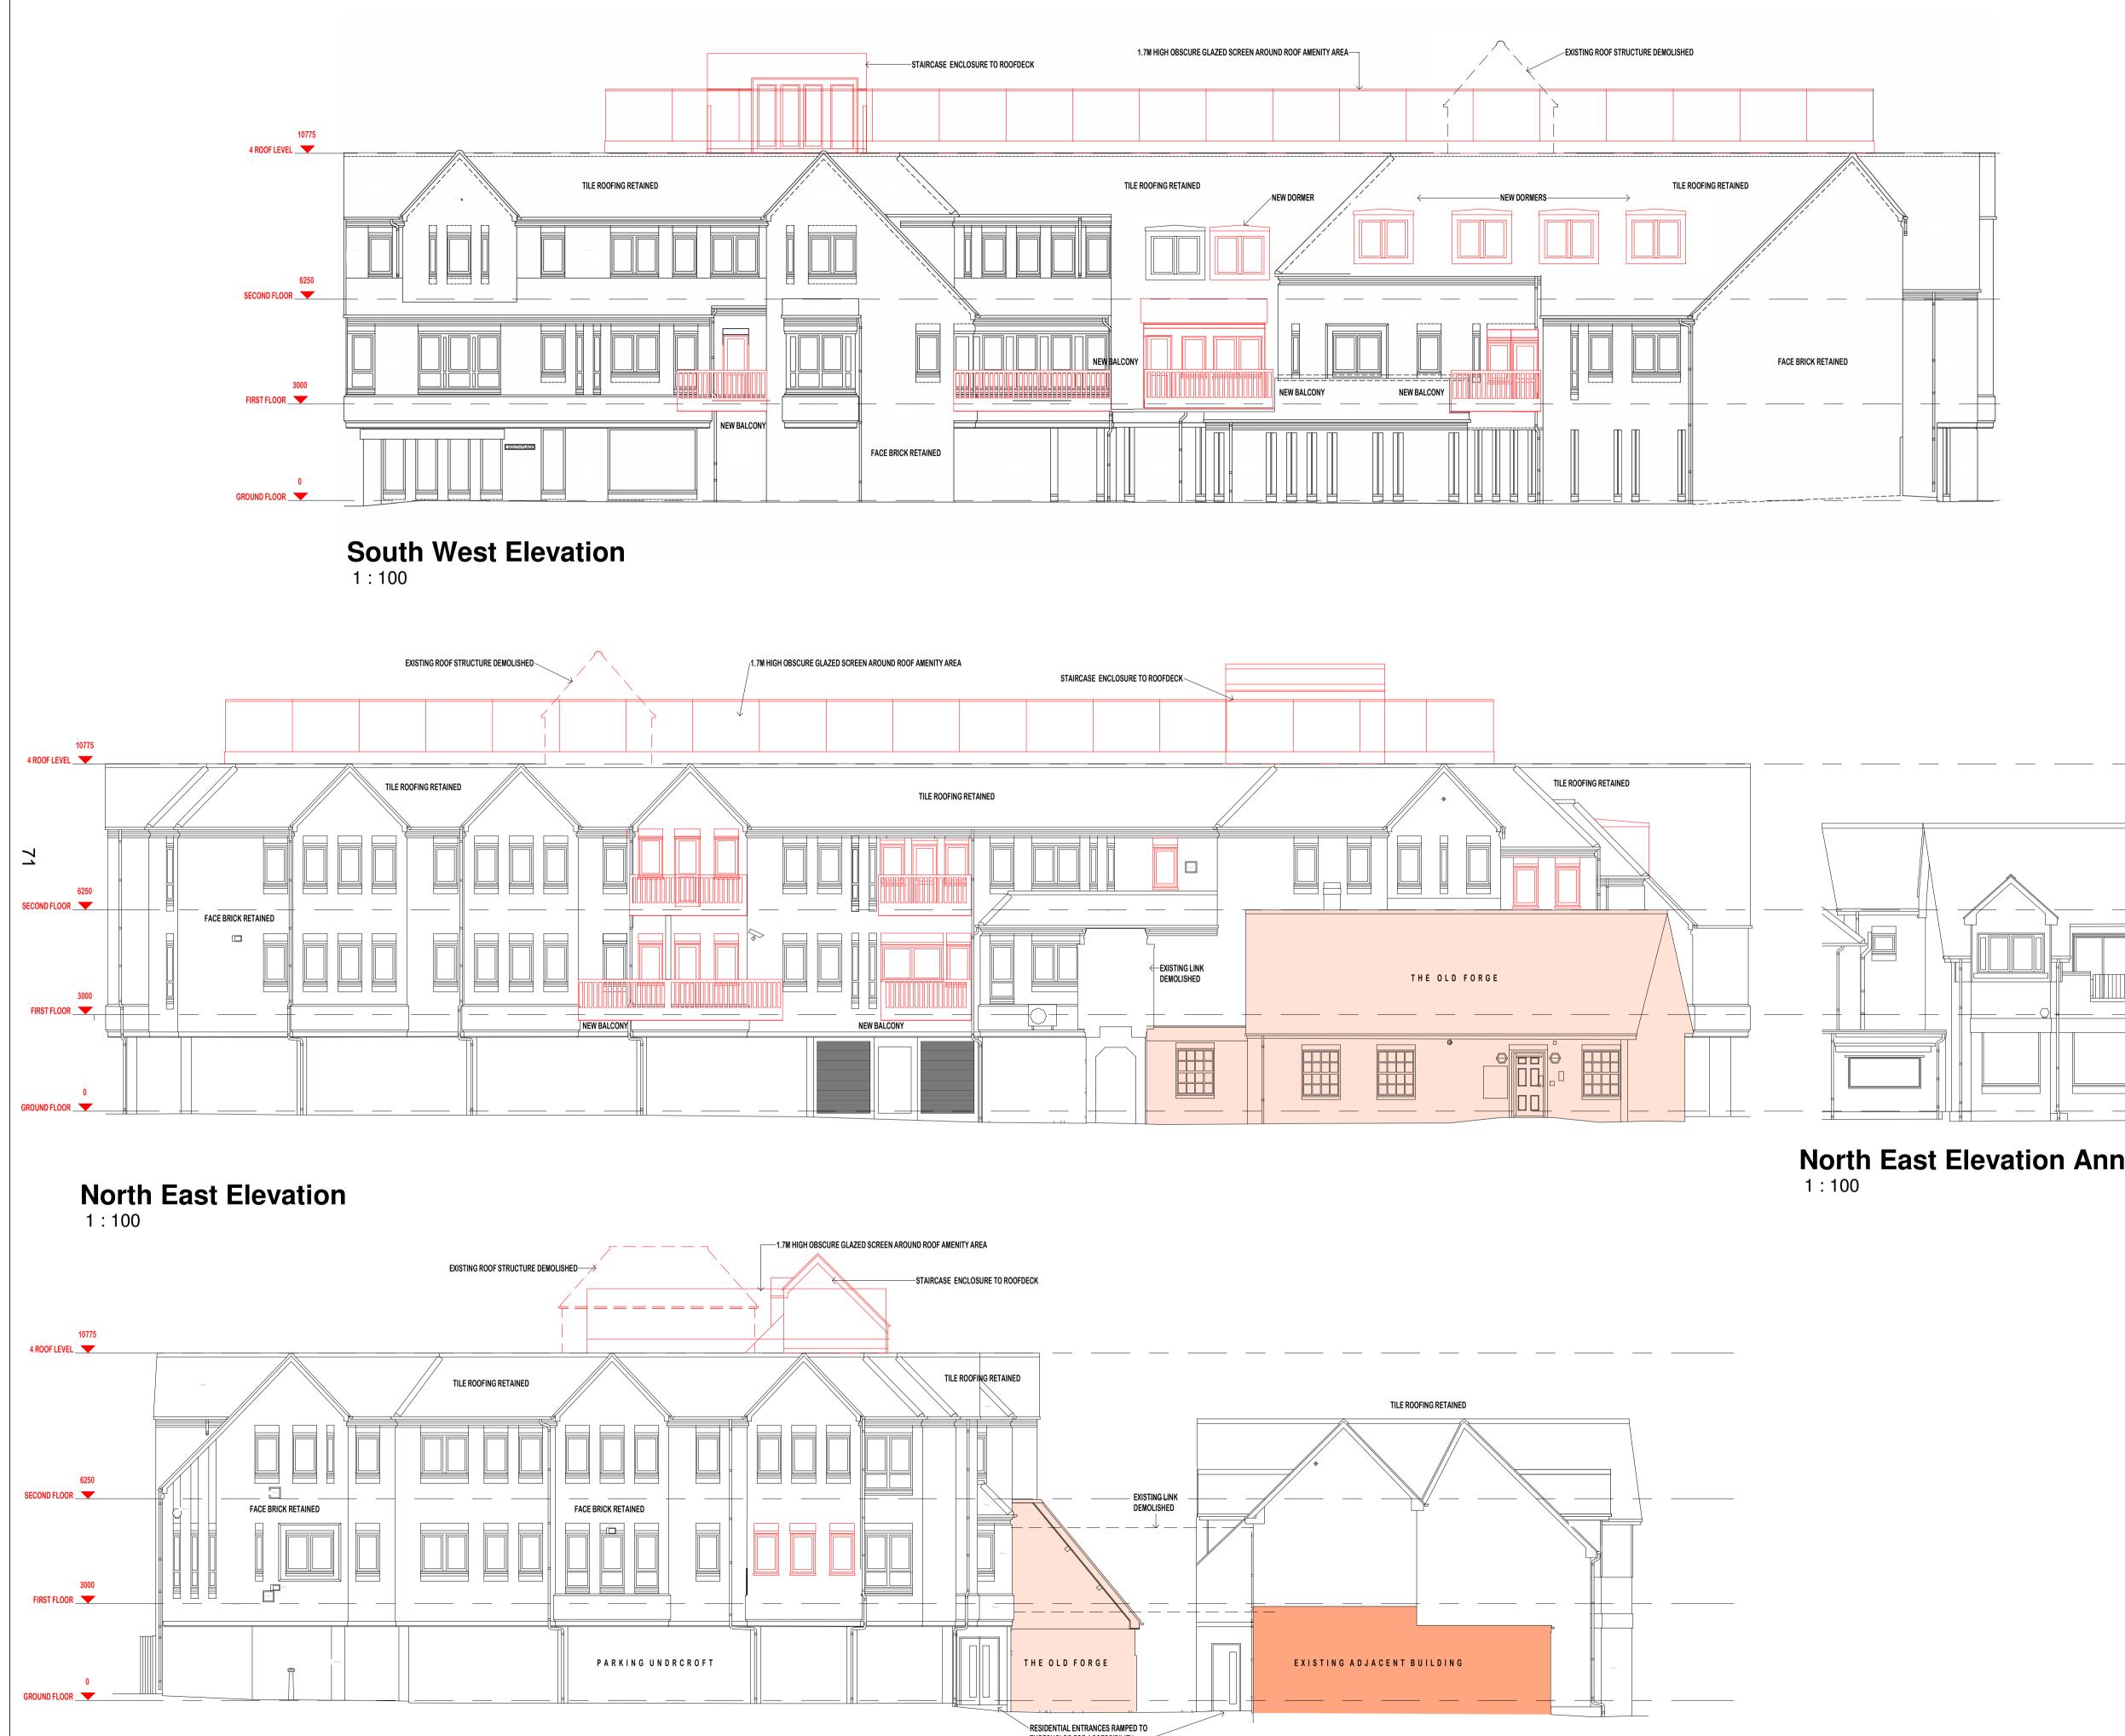

## South East Elevation

1:100

\_\_\_\_\_

RESIDENTIAL ENTRANCES RAMPED TO THRESHOLDS FOR ACCESSIBILITY

|       | ALL DIMENSIONS, LEVELS AND CLEARANCES TO BE<br>CHECKED ON SITE PRIOR TO WORKS COMMENCING<br>THIS DRAWING SHOULD BE READ IN CONJUNCTION<br>WITH ALL OTHER PROJECT RELATED DRAWINGS,<br>SPECIFICATIONS AND DOCUMENTS AS PART OF A<br>SINGLE PROJECT PACKAGE.<br>ANY DISCREPANCY BETWEEN THIS DRAWING, OTHER<br>DRAWINGS FORMING PART OF THIS CONTRACT, OR<br>THE SPECIFICATION / BILLS OF QUANTITIES MUST BE<br>CLARIFIED BEFORE COMMENCEMENT OF ANY WORK OR<br>ORDERING OF ANY MATERIALS.<br>PLEASE CONSULT THE AUTHOR OR PROJECT MANAGER<br>SHOULD THE READER REQUIRE CLARIFICATION ON ANY<br>PART OF THIS DRAWING.<br>THE COPYRIGHT OF THE DRAWING AND DESIGN IS THE<br>PROPERTY OF THE COMPANY. THIS INFORMATION HAS<br>BEEN ISSUED UNDER SPECIFIC TERMS FOR THIS<br>PROJECT AND MAY ONLY BE USED AND REPRODUCED<br>ACCORDINGLY.                                                                                                            |
|-------|-----------------------------------------------------------------------------------------------------------------------------------------------------------------------------------------------------------------------------------------------------------------------------------------------------------------------------------------------------------------------------------------------------------------------------------------------------------------------------------------------------------------------------------------------------------------------------------------------------------------------------------------------------------------------------------------------------------------------------------------------------------------------------------------------------------------------------------------------------------------------------------------------------------------------------------------------|
| Annex | NOTES   NOTES   NOTES   A Balcory to Free Floor (East)   A Balcory to Free Floor (East)   Client:   DANOBE SECURITIES LTD   Prover Title:   CONVERSION OF OFFICES TO   FLATS AT 43-47 PEACH   Stetue:   PLANNING ISSUE   Drawn: BvH |