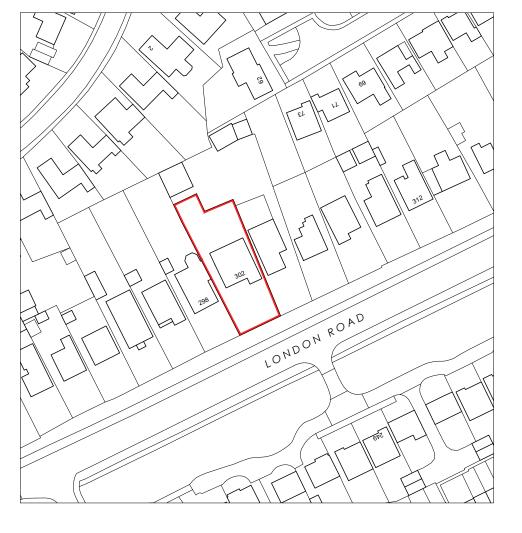

Ordnance Survey, (c) Crown Copyright 2021. All rights reserved. Licence number 100022432

| Revisions | 3                                                                                     |          |            |
|-----------|---------------------------------------------------------------------------------------|----------|------------|
| Client    | Mulberry House Vets                                                                   |          |            |
| Project   | Proposed Extension<br>Mulberry House Vets<br>302 London Road<br>Wokingham<br>RG40 1RD |          |            |
| Status    | Planning                                                                              |          |            |
| Date      | 2021.07.16                                                                            |          |            |
| Scale     | 1:1250                                                                                | Size     | <b>A</b> 3 |
| Title     | Site Location Plan                                                                    |          |            |
| Number    | 21.33-100                                                                             | Revision | Α          |
|           |                                                                                       |          |            |