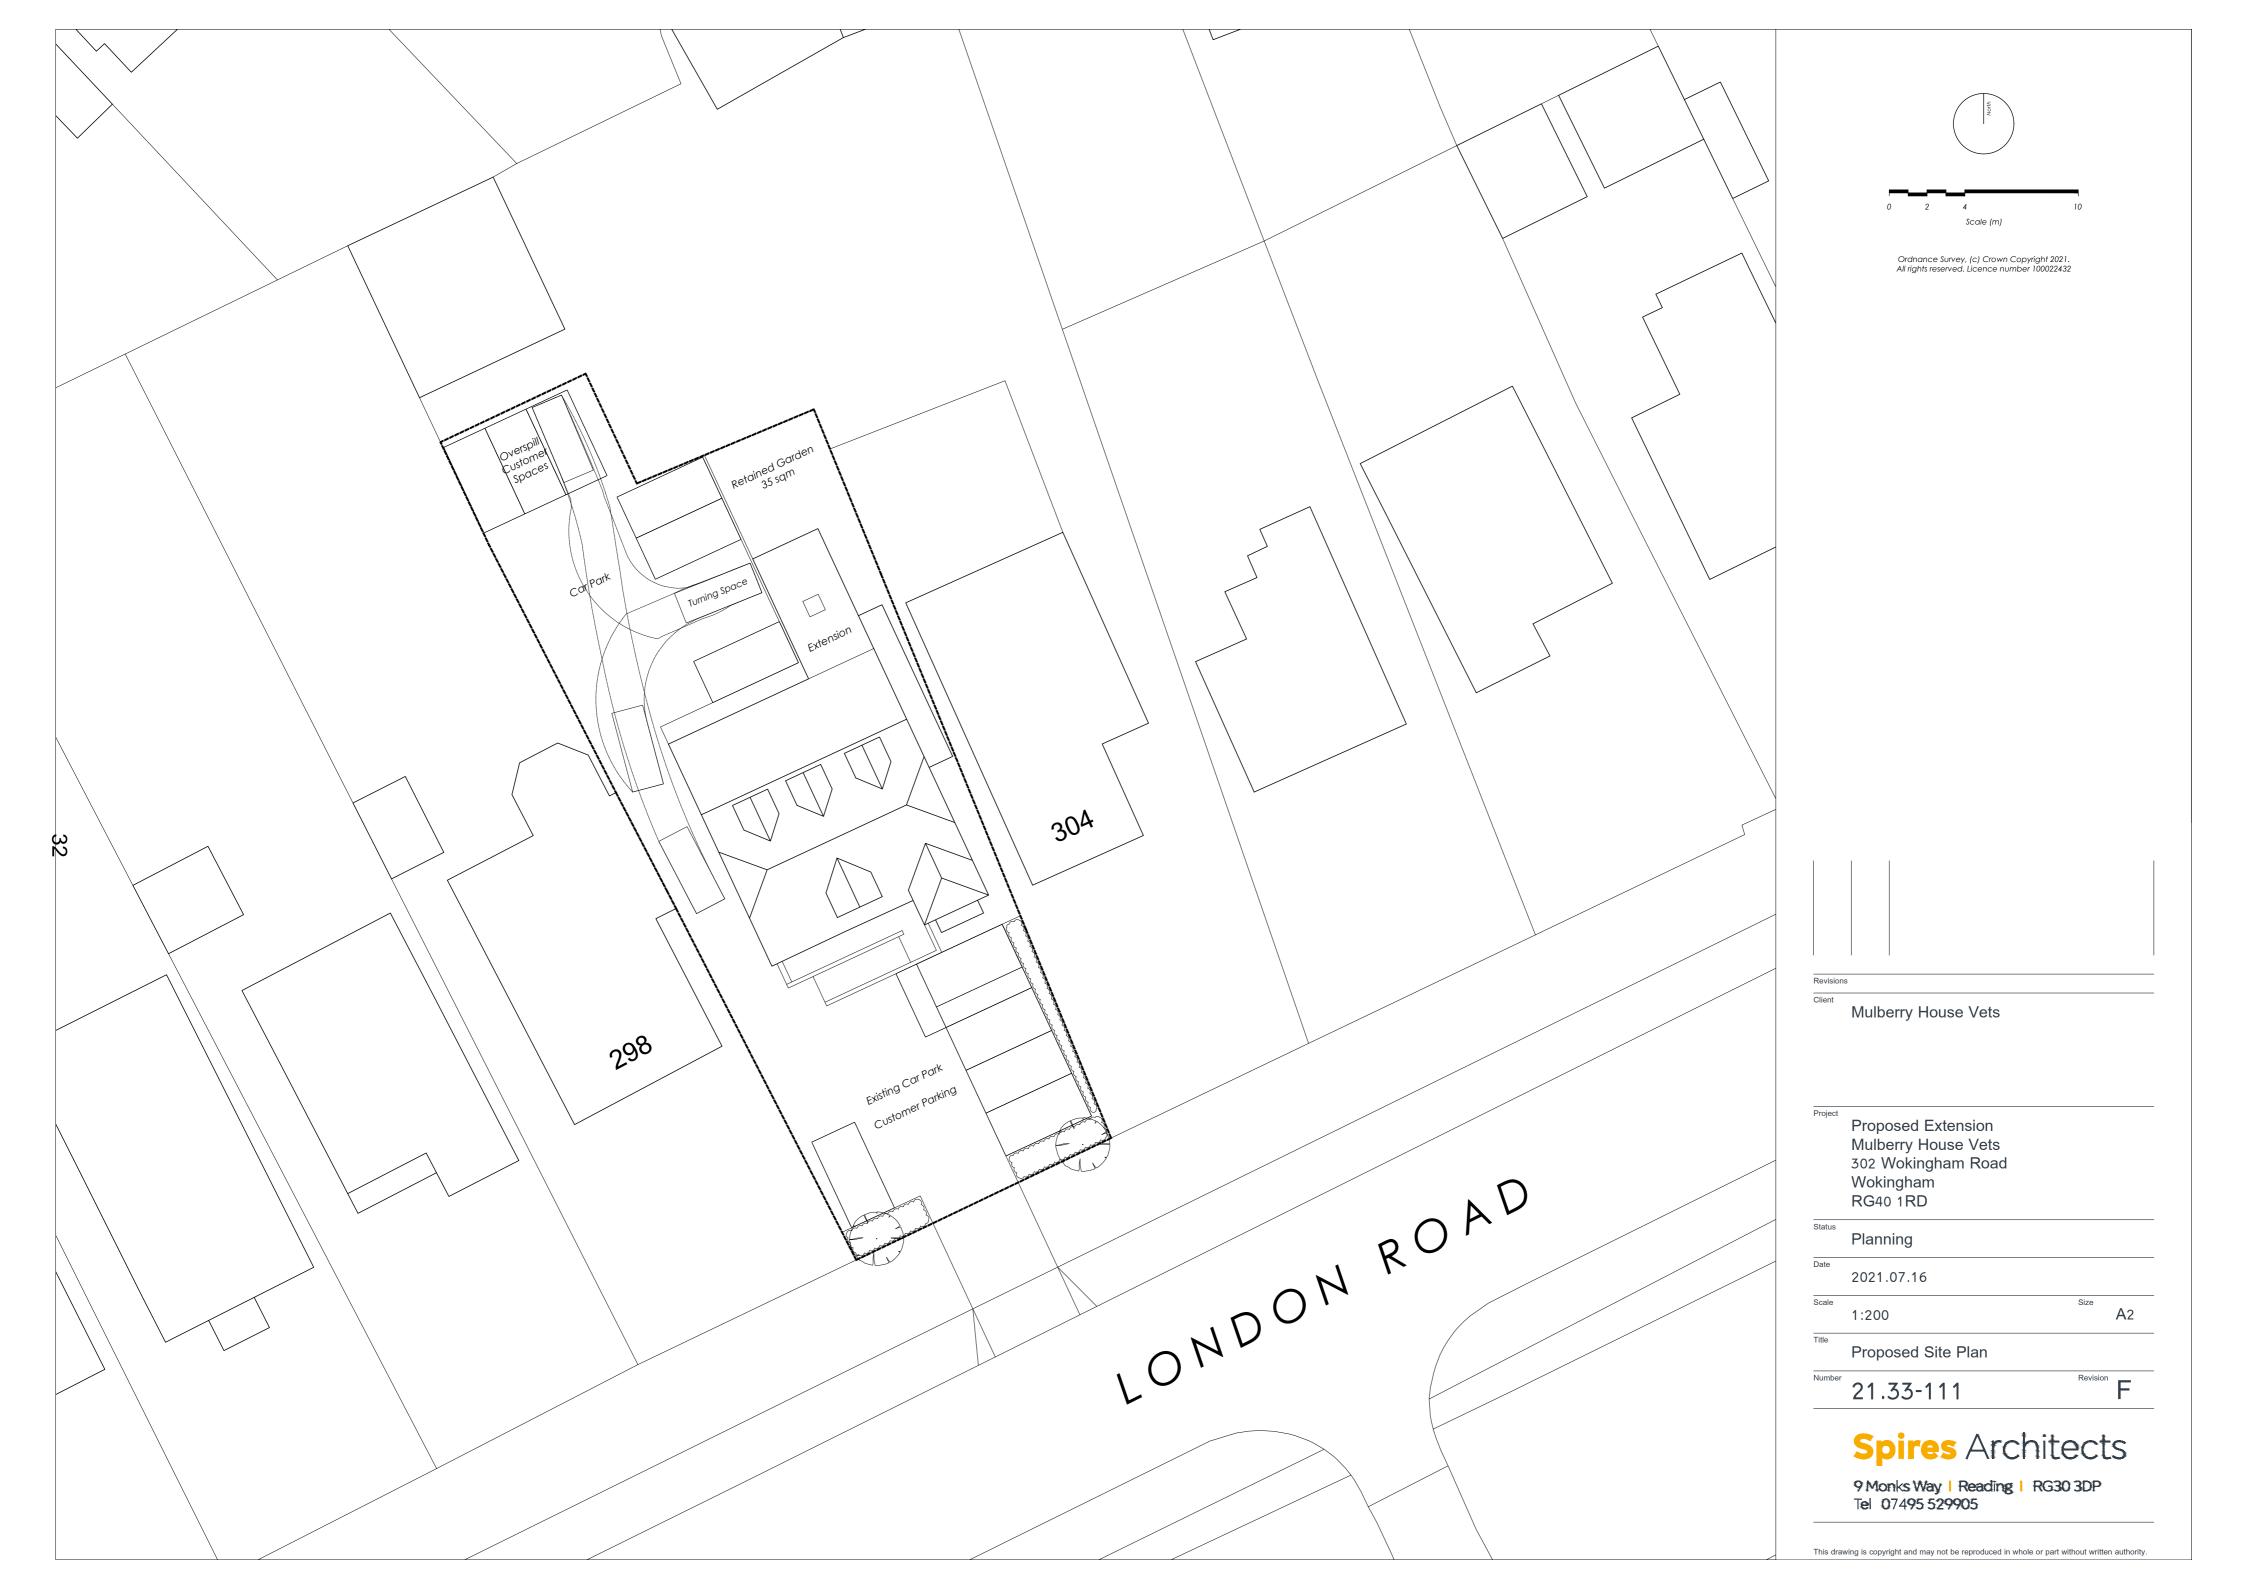

**9 M**onks Way | Reading | RG30 3DP Tel 07495 529905

| Revision |                     |         |                |
|----------|---------------------|---------|----------------|
| Client   | 5                   |         |                |
|          | Mulberry House Vets |         |                |
|          |                     |         |                |
|          |                     |         |                |
|          |                     |         |                |
| Project  | Proposed Extension  |         |                |
|          | Mulberry House Vets |         |                |
|          | 302 London Road     |         |                |
|          | Wokingham           |         |                |
|          | RG40 1RD            |         |                |
| Status   | Planning            |         |                |
| Date     | i lailillig         |         |                |
| Date     | 2021.07.16          |         |                |
| Scale    | 4.400               | Size    | Λ -            |
|          | 1:100               |         | A3             |
| Title    | Proposed Plans      |         |                |
| Number   | 21.33-113           | Revisio | <sup>"</sup> D |
|          | 21.00 110           |         |                |