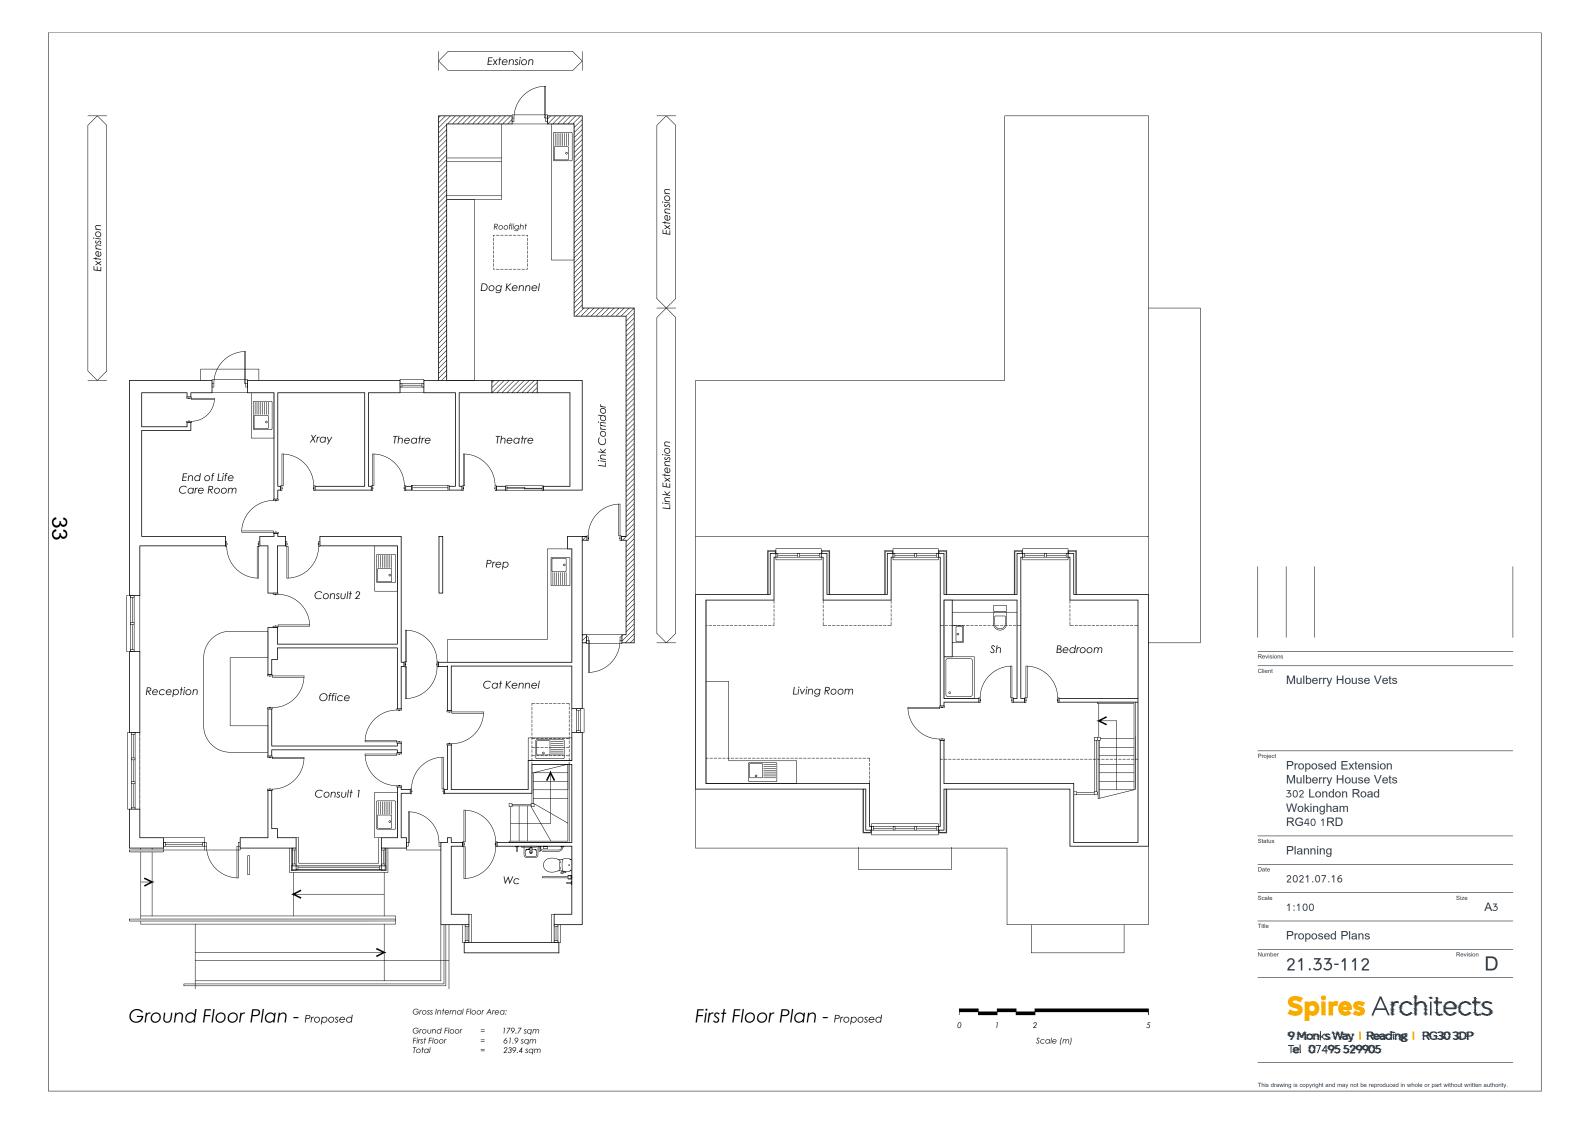

anning                                                                              |          |            |
| Date      | 2021.07.16                                                                            |          |            |
| Scale     | 1:1250                                                                                | Size     | <b>A</b> 3 |
| Title     | Site Location Plan                                                                    |          |            |
| Number    | 21.33-100                                                                             | Revision | Α          |
|           |                                                                                       |          |            |



**9 M**onks Way | Reading | RG30 3DP Tel 07495 529905





| Revision |                     |         |                |
|----------|---------------------|---------|----------------|
| Client   | 5                   |         |                |
|          | Mulberry House Vets |         |                |
|          |                     |         |                |
|          |                     |         |                |
|          |                     |         |                |
| Project  | Proposed Extension  |         |                |
|          | Mulberry House Vets |         |                |
|          | 302 London Road     |         |                |
|          | Wokingham           |         |                |
|          | RG40 1RD            |         |                |
| Status   | Planning            |         |