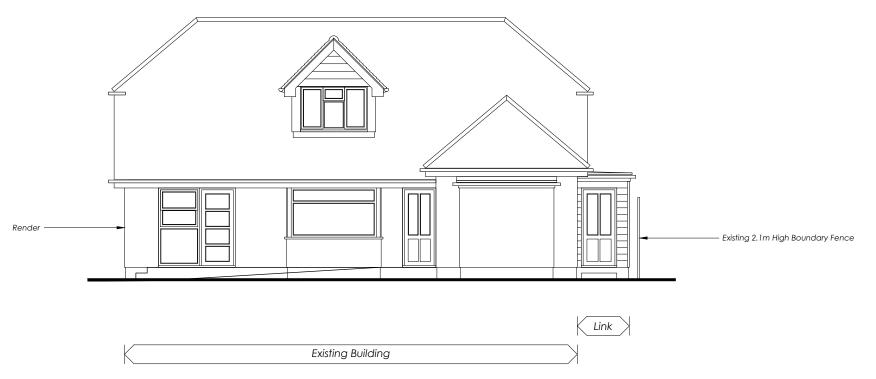

|
|          | Wokingham           |         |                |
|          | RG40 1RD            |         |                |
| Status   | Planning            |         |                |
| Date     | i lailillig         |         |                |
| Date     | 2021.07.16          |         |                |
| Scale    | 4.400               | Size    | Λ -            |
|          | 1:100               |         | A3             |
| Title    | Proposed Plans      |         |                |
| Number   | 21.33-113           | Revisio | <sup>"</sup> D |
|          | 21.00 110           |         |                |

## **Spires** Architects

9 Monks Way | Reading | RG30 3DP Tel 07495 529905

drawing is copyright and may not be reproduced in whole or part without written authority.