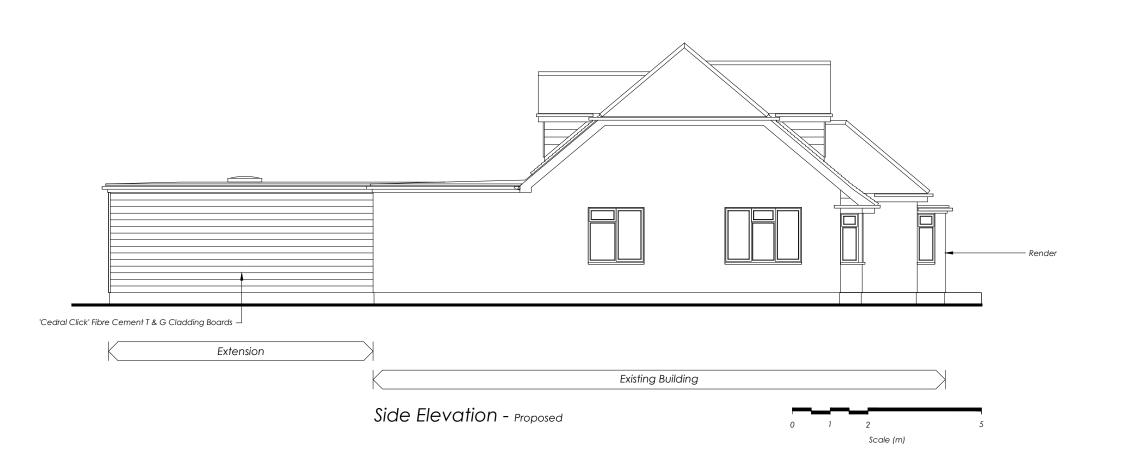

|
|          | Wokingham           |         |                |
|          | RG40 1RD            |         |                |
| Status   | Planning            |         |                |
| Date     | i lailillig         |         |                |
| Date     | 2021.07.16          |         |                |
| Scale    | 4.400               | Size    | Λ -            |
|          | 1:100               |         | A3             |
| Title    | Proposed Plans      |         |                |
| Number   | 21.33-113           | Revisio | <sup>"</sup> D |
|          | 21.00 110           |         |                |

## **Spires** Architects

9 Monks Way | Reading | RG30 3DP Tel 07495 529905

drawing is copyright and may not be reproduced in whole or part without written authority.