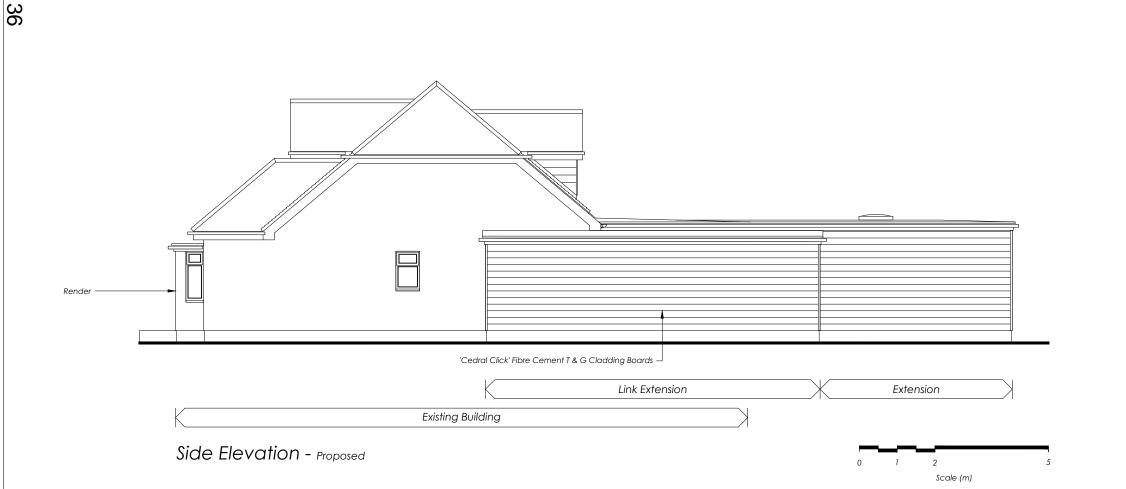

**9 M**onks Way | Reading | RG30 3DP Tel 07495 529905

| Revision |                     |         |                |
|----------|---------------------|---------|----------------|
| Client   | 5                   |         |                |
|          | Mulberry House Vets |         |                |
|          |                     |         |                |
|          |                     |         |                |
|          |                     |         |                |
| Project  | Proposed Extension  |         |                |
|          | Mulberry House Vets |         |                |
|          | 302 London Road     |         |                |
|          | Wokingham           |         |                |
|          | RG40 1RD            |         |                |
| Status   | Planning            |         |                |
| Date     | i lailillig         |         |                |
| Date     | 2021.07.16          |         |                |
| Scale    | 4.400               | Size    | Λ -            |
|          | 1:100               |         | A3             |
| Title    | Proposed Plans      |         |                |
| Number   | 21.33-113           | Revisio | <sup>"</sup> D |
|          | 21.00 110           |         |                |