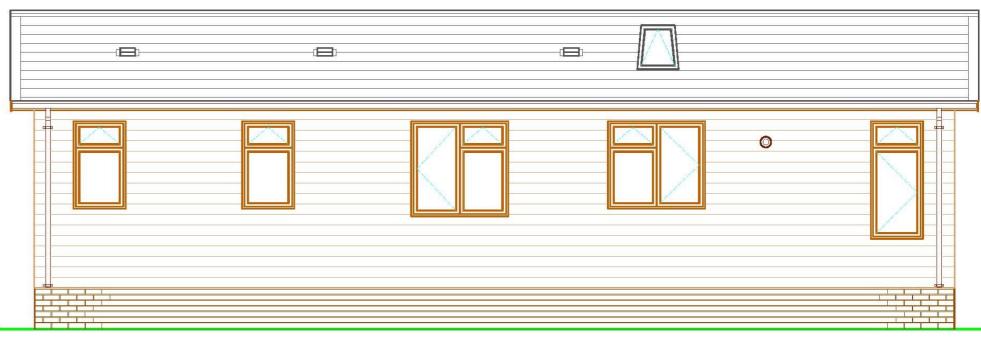

**Rear End Elevation** 

**Offside Elevation** 

| 12.192m x 6.012m (40'-0" x 20')   | No: Revision: | Date: | Date:                                            |
|-----------------------------------|---------------|-------|--------------------------------------------------|
|                                   |               |       | Scale: 1:50                                      |
| Kıngfısher 3DB - Elevatıon        |               |       | Drawn By:                                        |
|                                   |               |       | Drawing No:                                      |
| Omar Park Homes Ltd Std Plan 7425 |               |       | Serial No:                                       |
|                                   |               |       | This home is designed in accordance with B9.3632 |