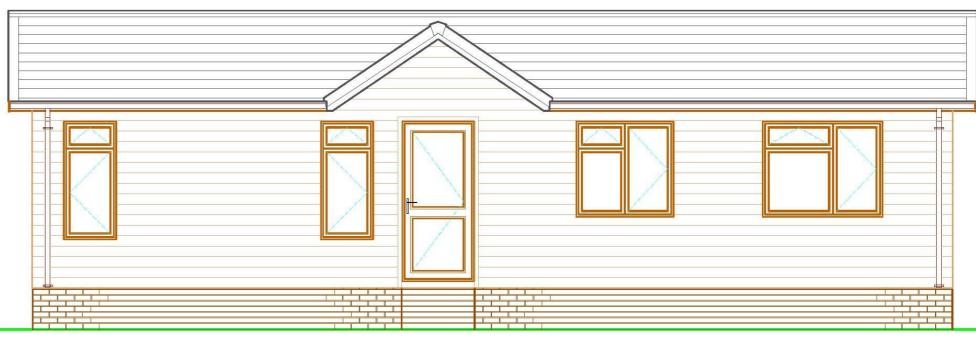

**Rear End Elevation** 

**Offside Elevation** 

| 12.192m x 6.012m (40'-0" x 20')   | No: Revision: | Date: | Date:                                            |
|-----------------------------------|---------------|-------|--------------------------------------------------|
|                                   |               |       | Scale: 1:50                                      |
| Kıngfısher 3DB - Elevatıon        |               |       | Drawn By:                                        |
|                                   |               |       | Drawing No:                                      |
| Omar Park Homes Ltd Std Plan 7425 |               |       | Serial No:                                       |
|                                   |               |       | This home is designed in accordance with B9.3632 |