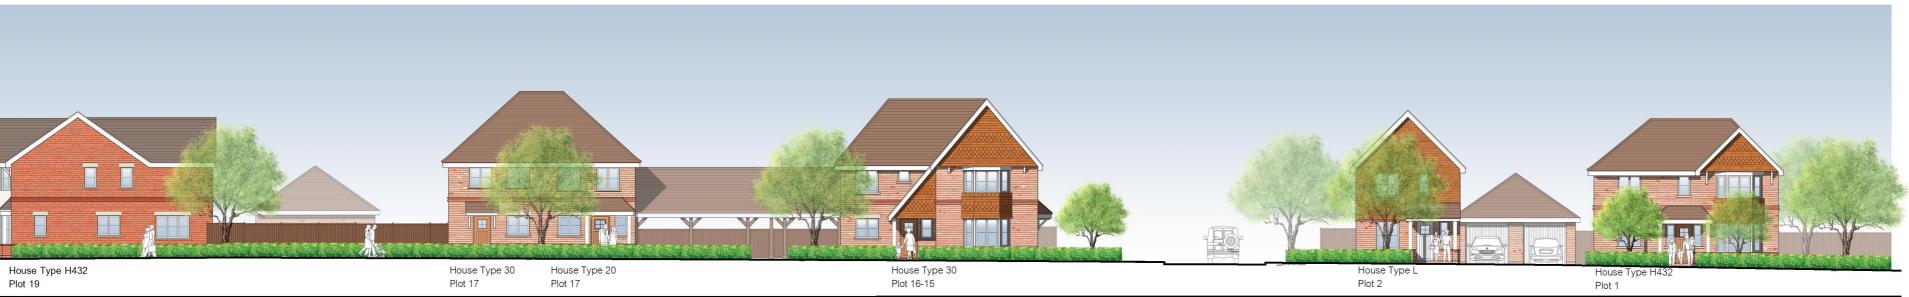

## land west of beech hill road, spencers wood

 
 Streetscene 02
 08.04.2016 created 1:200 @ A3E scaling SM/CD contact

 reference
 061512-SS02
 A revision

A 22.09.16 CD Updated to reflect the layout changes rev date by details