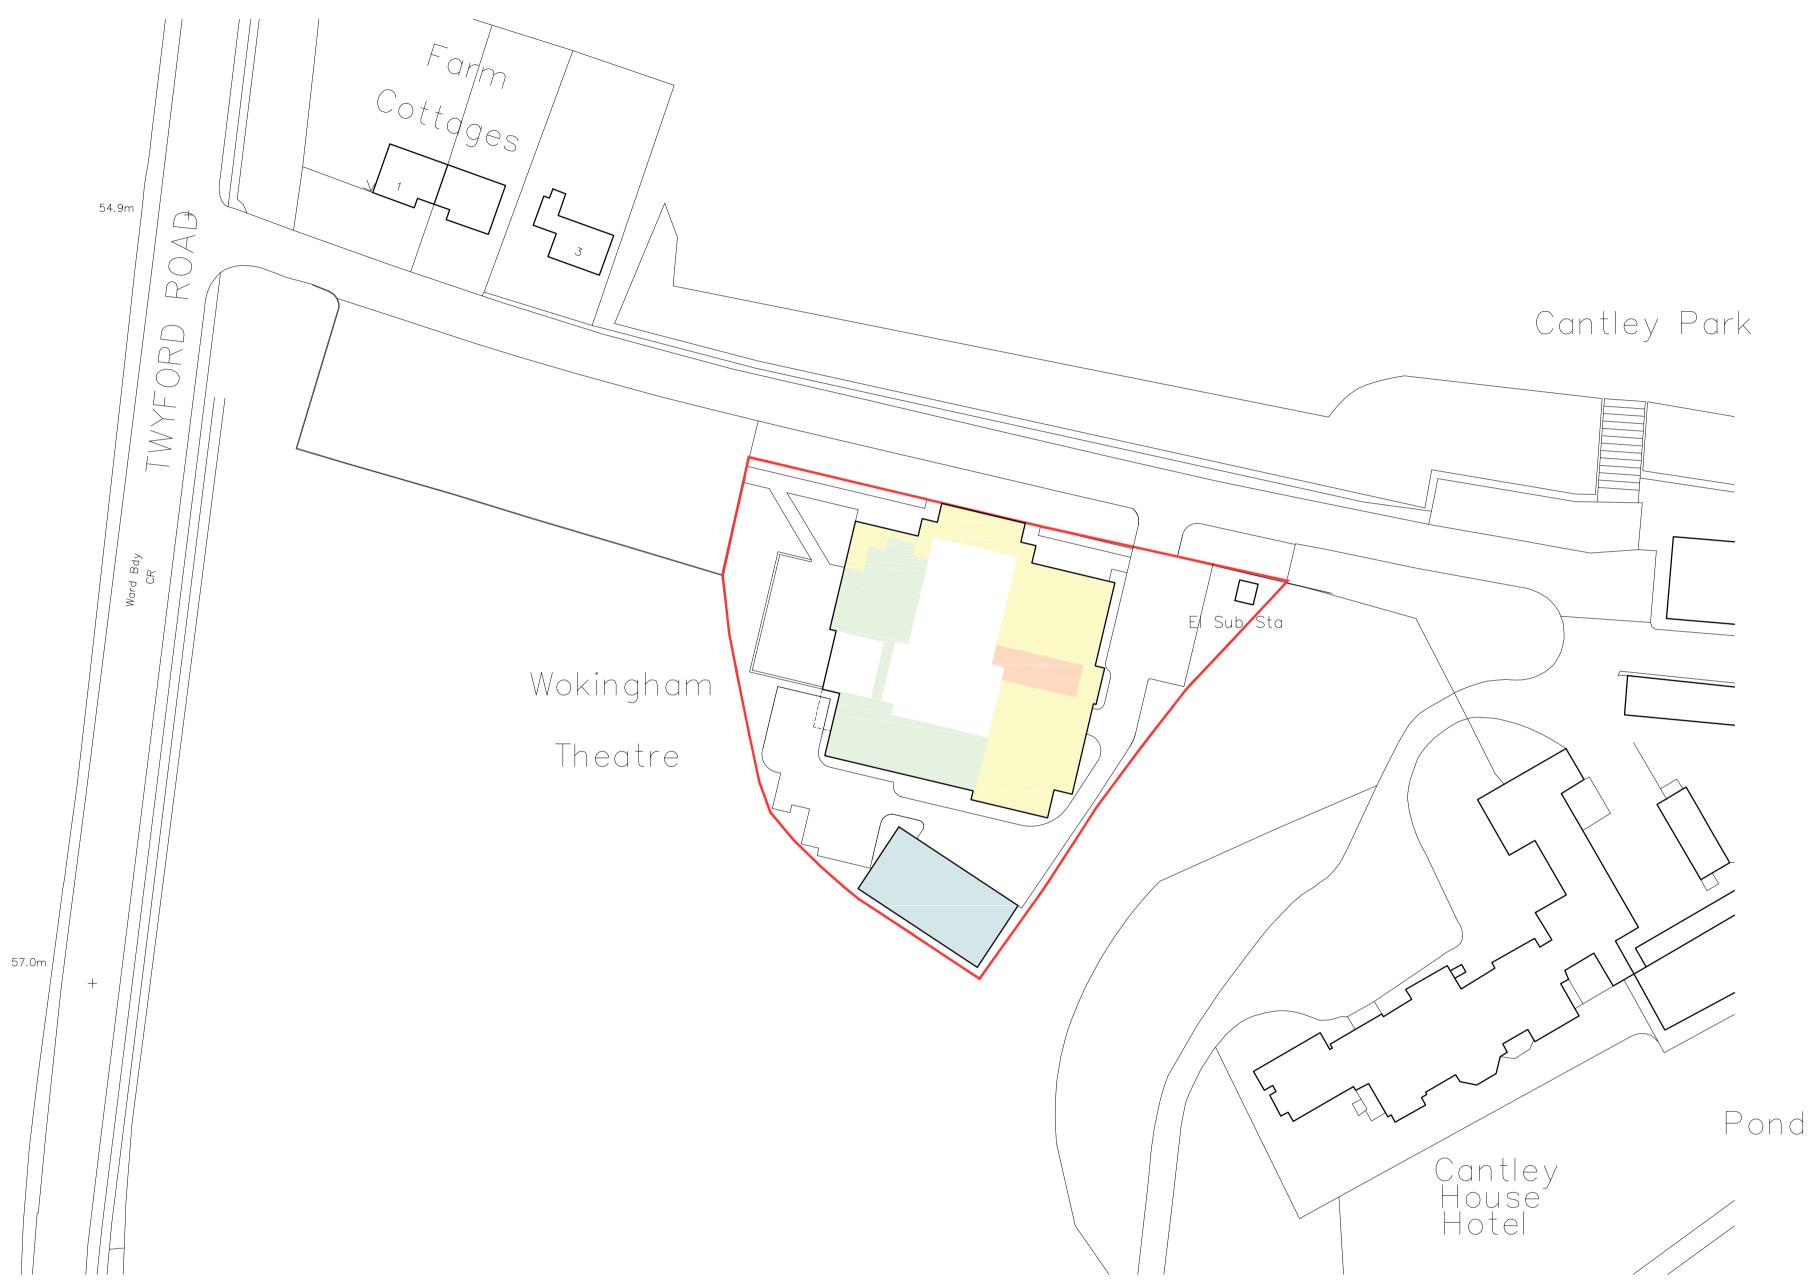

## Block Plan (Scale 1:500)

| KEY |                                                    |
|-----|----------------------------------------------------|
|     |                                                    |
|     | Proposed Ground Floor Extension                    |
|     | Proposed First Floor Extension                     |
|     | Proposed Ground Floor and<br>First Floor Extension |
|     | Proposed Barn                                      |
|     | Existing part to be demolish                       |

Twyford Road, Wokingham, RG40 5TU JOB Nokinghan Berkshire RG40 1AP **BLOCK PLAN & LOCATION PLAN** 0118 989 0808 DRG info@daytanner.co.uk 3261/214 C 1:100 DRAWN ALM DATE Oct '16 SCALE

This page is intentionally left blank